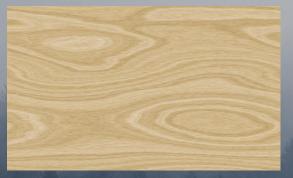

## Plywood

Superpower: Plywood is an engineered wood product where wood is glued together to make a flat sheet. It is versatile, very stable, and has high impact resistance. It can have a natural wood grain look with a veneer layer