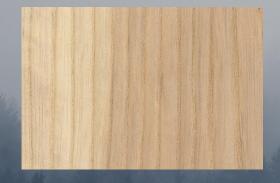

# Douglas-Fir

Superpower: State tree of Oregon! Grows quickly to be very tall and straight. Used often in construction projects and is used in Mass Timber products.

Strength

Durability