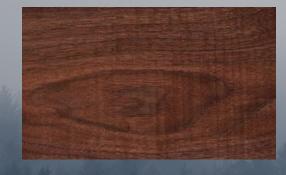

#### Teak

Superpower: Teak is very water resistant and one of the most durable woods. It is also used for it's beauty.

Durability**(** 

Flexibility 7