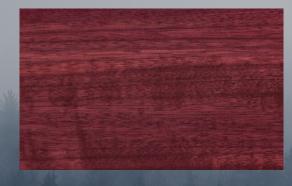

#### Black Walnut

Superpower: Beautiful dark color. A little toxic, so should not be used for anything that touches food.

Durability **(** 