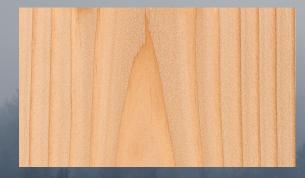

# Douglas-Fir

Superpower: State tree of Oregon! Grows quickly to be very tall and straight. Used often in construction projects and is used in Mass Timber products.

Strength

Durability