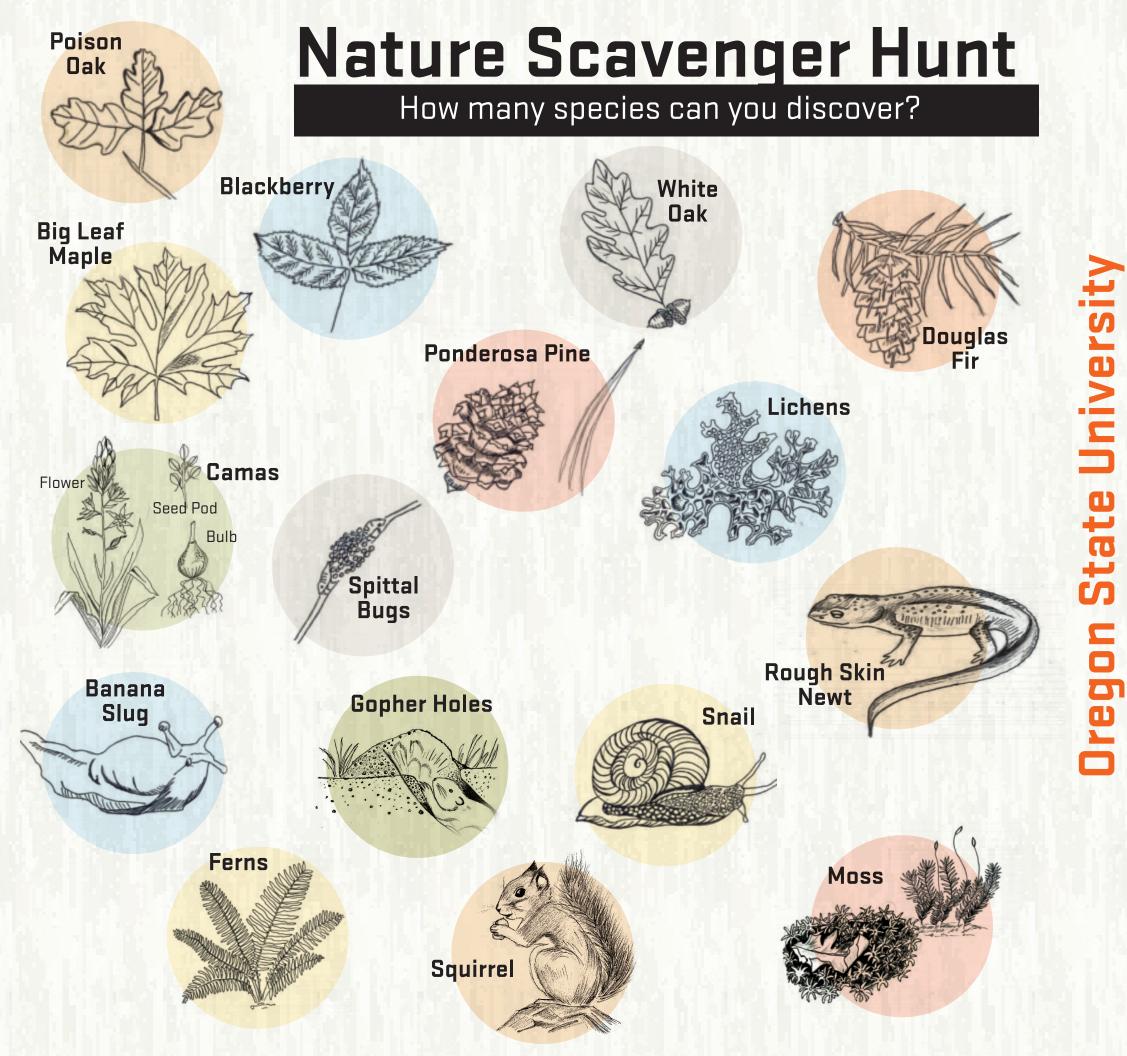

Use this guide to b seek out species that are common in our forests on this illustrated nature hunt. Find your way to learn more about plants, animals, and fungus and why they make our neighboring forests their home.